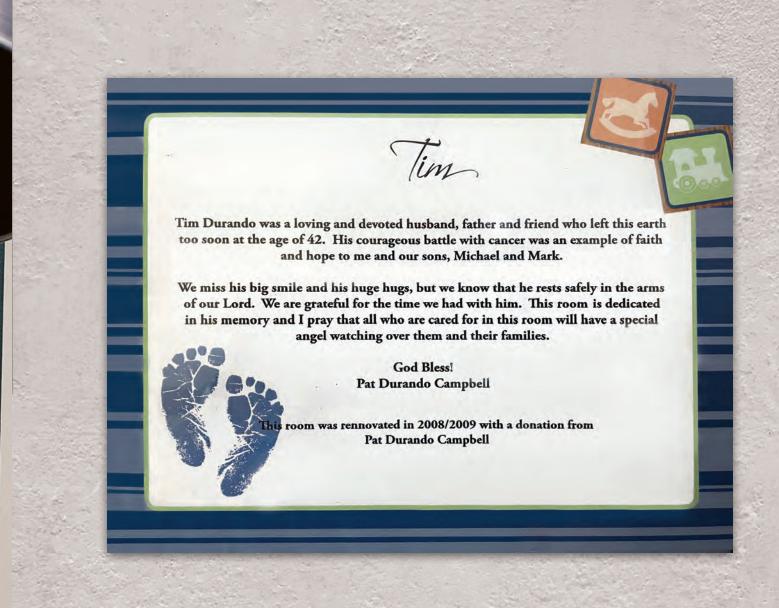

When the Foundation began Project Comfort—the renovation of the Family Birth Center in 2008, I had one of the patient care rooms dedicated to Tim's memory. My prayer was that any patient who was in his room would know that they had a special angel watching over them. In October of this year I had anterior hip replacement surgery performed by Dr. Al Coppola and the amazing OR team at Mercy Southwest. The evening after surgery I was taken to one of the patient recover rooms. Still being a bit groggy and sedated, I didn't take in my surroundings until the next day when I was getting ready to go home and I asked

my husband, Mike Campbell, what the plaque on the wall next to the television said. I can only describe my reaction as a "goose bump" moment when he told me I had been in Tim's room with a very special guardian angel keeping a watchful eye over me! Together with my husband Mike, this grateful patient will continue to support the Foundation and Mercy Hospital. The work the Foundation does both within the walls of the hospital and in the community touches many people that we may never meet but knowing that our donations will make a difference in their lives brings us great joy.