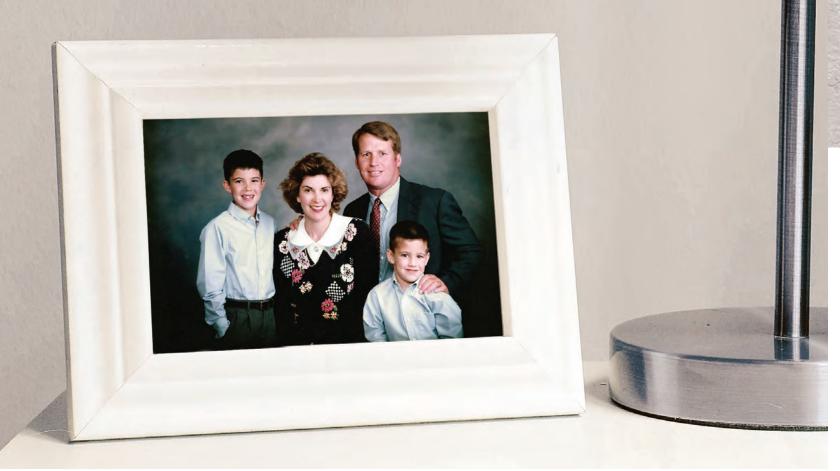

# Grateful Spouse, Grateful Patient

- Pat Durando Campbell

My connection with the Friends of Mercy Foundation began in June of 1999 when my husband Tim Durando and I attended a gala fundraiser for the Florence Wheeler Cancer Center.

Half way through the dinner, Tim was not feeling well so we had to leave early. An appointment with his doctor, followed by CT scan and biopsy results indicated that Tim had metastatic bile duct cancer. After a valiant nine-week battle and some of his last days being spent at Mercy Downtown we were able to take him home to Wasco where family surrounded him at his passing on August 25,

1999. The compassionate, loving care Tim received from his nurses at Mercy led our family to ask for memorial donations to the Friends of Mercy Foundation to be directed toward the cancer center. Our good friend Kevin Andrew introduced me to Stephanie Weber, who was the VP of Philanthropy. I didn't know then that that introduction would lead to a fourteen-year term on the Foundation and a close friendship with Stephanie and her husband Doug.